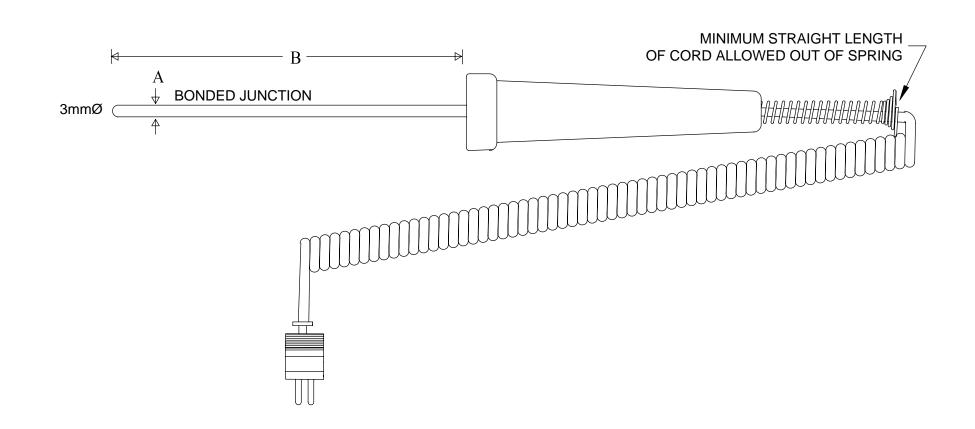

## TYPE K HAND HELD IMMERSION PROBE

## **TEMPERATURE CONTROLS PTY LTD**

QUALITY ENDORSED COMPANY Certificate No:QEC 14412 AS/NZS 9001:2008

## **CONDITIONS**

THIS DRAWING IS OUR EXCLUSIVE PROPERTY AND MUST NOT BE COPIED OR HANDED TO ANY OTHER PARTIES WITH OUT WRITTEN PERMISSION. IT SHALL BE RETURNED UPON REQUEST

SYDNEY: 7 YAMMA ST SEFTON , NSW 2162 PHONE: (02) 9721 8644 FAX : (02) 9738 9339 MELBOURNE: 8/280 Whitehall St YARRAVILLE, VIC 3013

MELBOURNE: 8/280 Whitehall St YARRAVILLE, VIC 3013 PHONE: (03) 9687 0000 FAX: (03) 9687 1900 BRISBANE: 28A/125 Kerry Road, Archerfield Qld 4108

PHONE: 0418 222 868 EMAIL: sales@temperature.com.au

AIL. Sales & terripe

TITLE

 SIZE : A4
 DATE : 14/05/14
 DWG NO : SD 069

 SCALE : NTS
 DRAWING BY R.B
 REV : 04